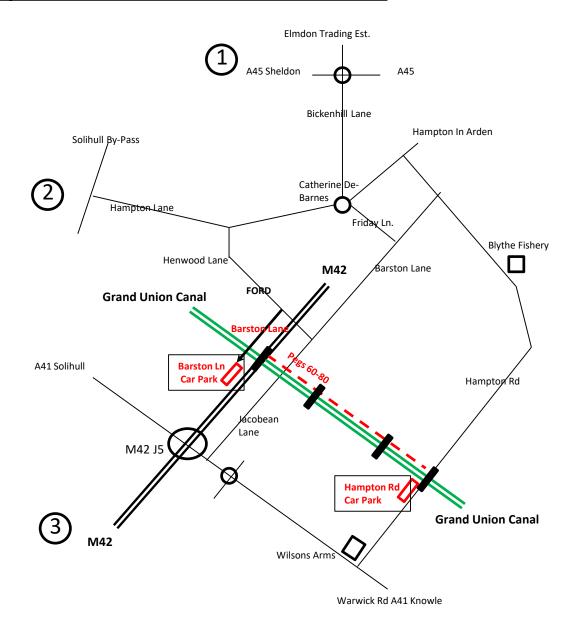

# <u>Dolphin AC – Grand Union Canal - Knowle</u>

#### **Directions to Barston Lane Car Park**

#### Route 1 (from Sheldon / Yardley)

A45, right into Bickenhill Lane, over the island, straight on up Friday Ln to a Tee Junction.
Right up Barston Ln to the Motorway Bridge
Right under the Motorway and Immediately Left at the side of the motorway into Barston Lane

### Route 2 (from Solihull)

Down Hampton Lane and turn right into Henwood Ln. through the ford & continue to just before the motorway bridge, right up the side of the motorway into Barston Lane

## Route 3 (from M42 J5)

Turn towards Knowle & Warwick. Left down Jacobean Ln Left under the motorway bridge & immediately . left up the side of the motorway bridge into Barston Lane.